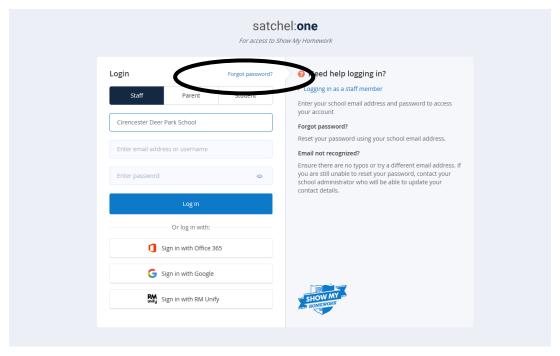

## 2. Have you forgotten your password?

If you have forgotten your password, you can change it.

i) Click on 'Forgot password?'

# Show My Homework: Pupil login troubleshooting guide

ii) Insert the email address registered to your account i.e. your school email address (surnameinitialyearthatyoustarteddeerpark@deerparkschool.net e.g. smithj19@deerparkschool.net)