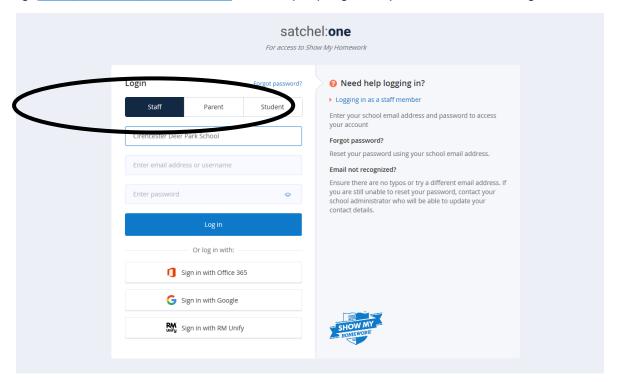

### 1. Are you using the correct user and email address?

Make sure that you are signing in as the **correct user** type: Staff, Parent or **Student**.

Check that you are entering the **email address** accurately: **username@deerparkschool.net** e.g. <a href="mailto:smith]19@deerparkschool.net">smith]19@deerparkschool.net</a>. Lots of people get the part after the @ wrong.