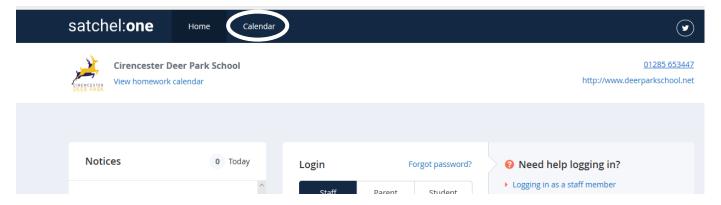

- i) Go to **Show My Homework** through the school website <u>www.deerparkschool.net</u> and RMUnify (see instructions above but click on Show My Homework rather than Email)
- ii) Click on the *Calendar* in the top blue band