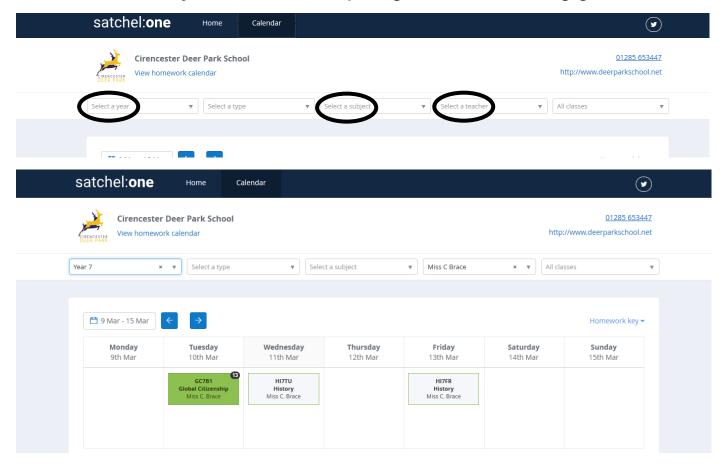

iii) Use the filters to narrow down the work set by year group, subject and teacher

# Show My Homework: Pupil login troubleshooting guide

iv) Click on the work required